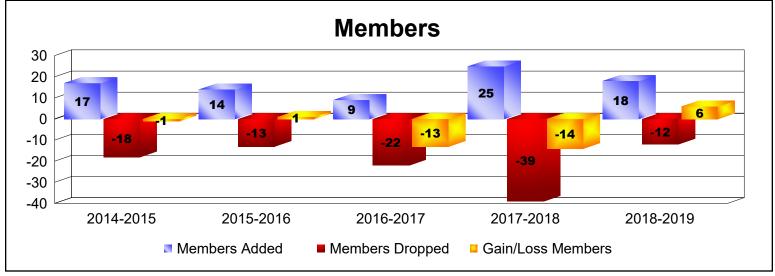

MBR0065 Page 1 of 2 10/23/2019 1:29:18PM

| Year      | New<br>Clubs | Dropped<br>Clubs | Gain/<br>Loss<br>Clubs | New<br>Members | Charter<br>Members | Reinstate<br>Members | Transfer<br>Members | Total<br>Member<br>Added | Total<br>Members<br>Dropped | Gain/<br>Loss<br>Members |
|-----------|--------------|------------------|------------------------|----------------|--------------------|----------------------|---------------------|--------------------------|-----------------------------|--------------------------|
| 2014-2015 | 0            | 0                | 0                      | 16             | 0                  | 1                    | 0                   | 17                       | -18                         | -1                       |
| 2015-2016 | 0            | 0                | 0                      | 13             | 1                  | 0                    | 0                   | 14                       | -13                         | 1                        |
| 2016-2017 | 0            | 0                | 0                      | 8              | 1                  | 0                    | 0                   | 9                        | -22                         | -13                      |
| 2017-2018 | 0            | -1               | -1                     | 22             | 1                  | 2                    | 0                   | 25                       | -39                         | -14                      |
| 2018-2019 | 0            | 0                | 0                      | 18             | 0                  | 0                    | 0                   | 18                       | -12                         | 6                        |
| Average   | 0            | 0                | 0                      | 15             | 1                  | 1                    | 0                   | 17                       | -21                         | -4                       |