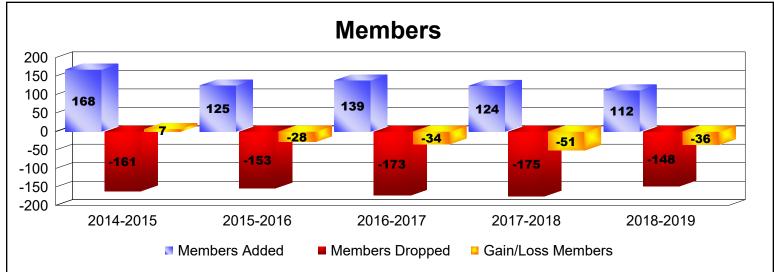

| Year      | New<br>Clubs | Dropped<br>Clubs | Gain/<br>Loss<br>Clubs | New<br>Members | Charter<br>Members | Reinstate<br>Members | Transfer<br>Members | Total<br>Member<br>Added | Total<br>Members<br>Dropped | Gain/<br>Loss<br>Members |
|-----------|--------------|------------------|------------------------|----------------|--------------------|----------------------|---------------------|--------------------------|-----------------------------|--------------------------|
| 2014-2015 | 1            | 0                | 1                      | 132            | 22                 | 6                    | 8                   | 168                      | -161                        | 7                        |
| 2015-2016 | 0            | -2               | -2                     | 97             | 10                 | 9                    | 9                   | 125                      | -153                        | -28                      |
| 2016-2017 | 0            | -2               | -2                     | 117            | 3                  | 7                    | 12                  | 139                      | -173                        | -34                      |
| 2017-2018 | 0            | 0                | 0                      | 110            | 1                  | 5                    | 8                   | 124                      | -175                        | -51                      |
| 2018-2019 | 0            | 0                | 0                      | 89             | 1                  | 14                   | 8                   | 112                      | -148                        | -36                      |
| Average   | 0            | -1               | -1                     | 109            | 7                  | 8                    | 9                   | 134                      | -162                        | -28                      |