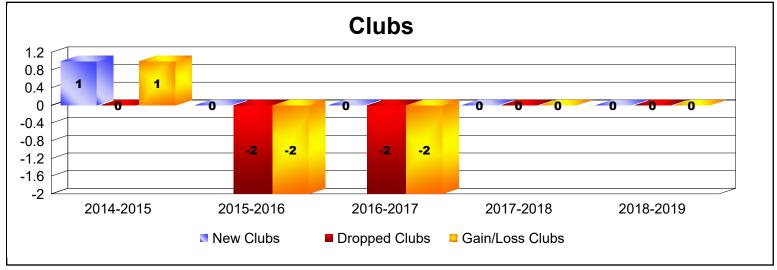

| Year      | New<br>Clubs | Dropped<br>Clubs | Gain/<br>Loss<br>Clubs | New<br>Members | Charter<br>Members | Reinstate<br>Members | Transfer<br>Members | Total<br>Member<br>Added | Total<br>Members<br>Dropped | Gain/<br>Loss<br>Members |
|-----------|--------------|------------------|------------------------|----------------|--------------------|----------------------|---------------------|--------------------------|-----------------------------|--------------------------|
| 2014-2015 | 1            | 0                | 1                      | 132            | 22                 | 6                    | 8                   | 168                      | -161                        | 7                        |
| 2015-2016 | 0            | -2               | -2                     | 97             | 10                 | 9                    | 9                   | 125                      | -153                        | -28                      |
| 2016-2017 | 0            | -2               | -2                     | 117            | 3                  | 7                    | 12                  | 139                      | -173                        | -34                      |
| 2017-2018 | 0            | 0                | 0                      | 110            | 1                  | 5                    | 8                   | 124                      | -175                        | -51                      |
| 2018-2019 | 0            | 0                | 0                      | 89             | 1                  | 14                   | 8                   | 112                      | -148                        | -36                      |
| Average   | 0            | -1               | -1                     | 109            | 7                  | 8                    | 9                   | 134                      | -162                        | -28                      |