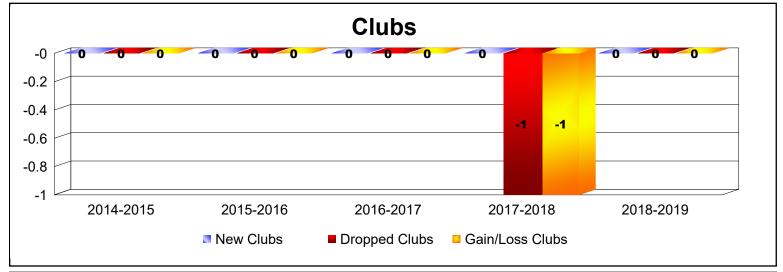

MBR0065 Page 1 of 2 10/23/2019 1:29:18PM

| Year      | New<br>Clubs | Dropped<br>Clubs | Gain/<br>Loss<br>Clubs | New<br>Members | Charter<br>Members | Reinstate<br>Members | Transfer<br>Members | Total<br>Member<br>Added | Total<br>Members<br>Dropped | Gain/<br>Loss<br>Members |
|-----------|--------------|------------------|------------------------|----------------|--------------------|----------------------|---------------------|--------------------------|-----------------------------|--------------------------|
| 2014-2015 | 0            | 0                | 0                      | 16             | 0                  | 1                    | 0                   | 17                       | -18                         | -1                       |
| 2015-2016 | 0            | 0                | 0                      | 13             | 1                  | 0                    | 0                   | 14                       | -13                         | 1                        |
| 2016-2017 | 0            | 0                | 0                      | 8              | 1                  | 0                    | 0                   | 9                        | -22                         | -13                      |
| 2017-2018 | 0            | -1               | -1                     | 22             | 1                  | 2                    | 0                   | 25                       | -39                         | -14                      |
| 2018-2019 | 0            | 0                | 0                      | 18             | 0                  | 0                    | 0                   | 18                       | -12                         | 6                        |
| Average   | 0            | 0                | 0                      | 15             | 1                  | 1                    | 0                   | 17                       | -21                         | -4                       |